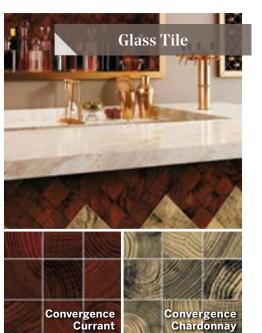

### Tile Over Tile Installations featuring Porcelain Tile Panels

To save time and money, and with less disruption, you can tile over existing, well-bonded tile with our 3mm and 5.6mm Porcelain Panels by Laminam.

Product Shown: Crossville 5.5mm
Porcelain Tile Panel in I Naturali
Statuario Altissimo Polished

Product Shown: Portugal | Tinta Negra