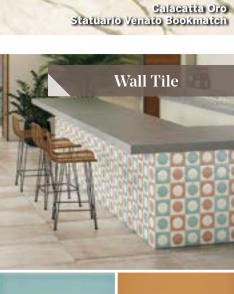

### Applications

Lobbies
Restaurants
Coffee Shops
Feature Walls
Elevator Corridors
Indoor pools
Spas
Fitness centers
Restrooms

Product shown on walls: **Crossville 3mm Porcelain Tile**Panels in I Naturali | Calacatta Oro Venato