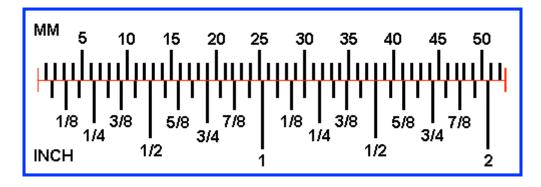

## **METRIC CONVERTER and COMMON REFERENCE**

**Equivalents:** MM to Inches Ruler Not Actual Size

Convert Millimeters to Inches Divide by 25.4

Convert Inches to Millimeters Multiply by 25.4

25.4MM = 1 inch

12.7MM = 1/2 inch

10.5MM = < 7/16 inch Crossville Tile Thickness

9.5MM = 3/8 inch Crossville Tile thickness

8.0MM = 5/16 inch Crossville Tile thickness

6.4MM = 1/4 inch

3.2MM = 1/8 inch

1.6MM = 1/16 inch

.8MM = 1/32 inch